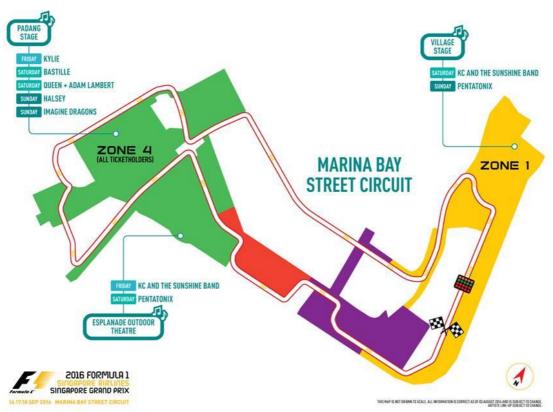

**ANNEX 1** 

2016 FORMULA 1 SINGAPORE AIRLINES SINGAPORE GRAND PRIX entertainment programme\*

Ticketholders will be able to catch these acclaimed music acts as well as the Formula 1<sup>®</sup> action at the Marina Bay Street Circuit. Fans must purchase the ticket that provides the relevant zone access to watch their favourite music acts.

| Artist                      | Programme Schedule |                                | Stage (Zone Access)                |
|-----------------------------|--------------------|--------------------------------|------------------------------------|
| Kylie Minogue               | Fri 16 Sept        | After last track activity      | Padang Stage (Zone 4)              |
| Bastille                    | Sat 17 Sept        | Pre F1 <sup>®</sup> qualifying | Padang Stage (Zone 4)              |
| Queen + Adam Lambert        | Sat 17 Sept        | After last track activity      | Padang Stage (Zone 4)              |
| Halsey                      | Sun 18 Sept        | Pre F1 <sup>®</sup> race       | Padang Stage (Zone 4)              |
| Imagine Dragons             | Sun 18 Sept        | After last track activity      | Padang Stage (Zone 4)              |
| Pentatonix                  | Sat 17 Sept        | Pre F1 <sup>®</sup> qualifying | Esplanade Outdoor Theatre (Zone 4) |
|                             | Sun 18 Sept        | Pre F1 <sup>®</sup> race       | Village Stage (Zone 1)             |
| KC and The Sunshine<br>Band | Fri 16 Sept        | Pre F1 <sup>®</sup> Practice 2 | Esplanade Outdoor Theatre (Zone 4) |
| * • • • •                   | Sat 17 Sept        | Pre F1 <sup>®</sup> qualifying | Village Stage (Zone 1)             |